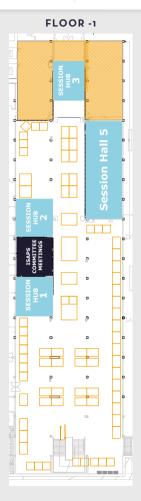

| SESSION HUB 1                                                 | SESSION HUB 2                                                          | SESSION HUB 3                                                                                                                      | SESSION HALL 5                                                           | Room             |
|---------------------------------------------------------------|------------------------------------------------------------------------|------------------------------------------------------------------------------------------------------------------------------------|--------------------------------------------------------------------------|------------------|
| Surgical                                                      | Surgical                                                               | Surgical                                                                                                                           | Surgical                                                                 |                  |
| ·                                                             |                                                                        | J                                                                                                                                  |                                                                          | Istanbul<br>Time |
|                                                               |                                                                        |                                                                                                                                    |                                                                          | 8:30             |
|                                                               |                                                                        |                                                                                                                                    | Industry Workshop<br>Motiva                                              | 8:45             |
|                                                               |                                                                        |                                                                                                                                    |                                                                          | 9:45             |
| Master Class:<br>Hair Transplant                              | Master Class:<br>Instruct. Course<br>on Endoscopic<br>Forehead Lift    | Master Class:<br>Modified Internal<br>Mastopexy Technique<br>in Muscle Splitting<br>Biplane Breast<br>Augmentation                 | Master Class.<br>Joint Venture and<br>Humanitarian Task of<br>INTERPLAST | 10:00            |
|                                                               |                                                                        |                                                                                                                                    |                                                                          | 10:30            |
| Free Communications:<br>Aesthetic Surgery Body                | Free Communications:<br>Face/Brow/Lip Lift                             |                                                                                                                                    | Industry Workshop<br>Sesderma                                            | 11:00            |
|                                                               |                                                                        |                                                                                                                                    |                                                                          | 12:00            |
| Master Class:<br>Gliding the Periorbital<br>Area and the Face | Master Class:<br>Piezo Rhinoplasty                                     | Master Class: Lamellar,<br>Extended, High SMAS<br>Facelift - Combined<br>Single Flap Lifting of<br>the Midface, Cheek,<br>and Jowl | Master Class:<br>Blepharoplasty                                          | 12:30            |
| Free Communications:<br>Gluteal Augmentation,<br>HD Lipo      | Free Communications:<br>Periorbital                                    |                                                                                                                                    |                                                                          | 14:00            |
| Master Class:<br>Reduction Necklift                           | Master Class:<br>Facial Anatomy<br>Study for Deep Plane<br>Facelifting | Master Class:<br>Simplifying Complex<br>Revision Surgery -<br>The IS System                                                        | Master Class:<br>LSD-MACS-Lift -<br>A Perfect Marriage                   | 15:30            |
| Free Communications:                                          | Free Communications:                                                   |                                                                                                                                    |                                                                          | 16:00            |
| Technology in Body<br>Contouring                              | Necklift                                                               |                                                                                                                                    | Industry Workshop<br>GC Aesthetics                                       | 16:30            |
|                                                               |                                                                        |                                                                                                                                    |                                                                          | 17:30            |
|                                                               |                                                                        |                                                                                                                                    |                                                                          | 18:30            |
|                                                               |                                                                        |                                                                                                                                    |                                                                          |                  |

| SESSION HALL 5                     | SESSION HUB 1                                                                  | SESSION HUB 2                                                  | SESSION HUB 3                                                                 | Roor           |
|------------------------------------|--------------------------------------------------------------------------------|----------------------------------------------------------------|-------------------------------------------------------------------------------|----------------|
| Surgical                           | Surgical                                                                       | Surgical                                                       | Surgical                                                                      | Istant<br>Time |
|                                    |                                                                                |                                                                |                                                                               | 7:00           |
| Industry Workshop<br>Aptos         |                                                                                |                                                                |                                                                               | 8:30           |
| Master Class:<br>Necklift          | Master Class:<br>Systematization<br>on Bodylifting with<br>Minimum Undermining | Master Class:<br>Personal Approach to<br>Breast Reduction      | Master Class:<br>HD Liposuction                                               | 10:0           |
| Rhinoplasty I                      | Free Communications:<br>Breast Aug,<br>Explantation,                           | Free Communications:                                           |                                                                               | 10:3           |
|                                    | Mastopexy Aug                                                                  | Kninopiasty i                                                  | Silent Disco / Industry<br>Showcase Stage<br>BioScience                       | 11:0           |
|                                    |                                                                                |                                                                |                                                                               | 12:0           |
| Lunch Break                        | Lunch Break                                                                    | Lunch Break                                                    |                                                                               | 12:3           |
| Lunch break                        | Lunch break                                                                    |                                                                |                                                                               | 12:4           |
| Master Class:<br>Migraine Surgery  | Master Class:<br>Breast Augmentation                                           | Master Class:<br>Endoscopic Facial<br>Rejuvenation             | Lunch Break                                                                   | 13:1           |
| Lunch Break                        | Lunch Break                                                                    | Lunch Break                                                    |                                                                               | 13:4           |
|                                    |                                                                                |                                                                |                                                                               | 14:0           |
| Industry Workshop<br>Solta Medical | Free Communications:<br>Breast Reduction                                       | Free Communications:<br>Rhinoplasty II &<br>Various Face       | Silent Disco / Industry<br>Showcase Stage<br>Mentor                           | 14:1           |
|                                    |                                                                                |                                                                |                                                                               | 15:1           |
| Master Class:<br>Ponytail Facelift | Master Class:<br>Versatility of Surgical<br>Net                                | Master Class:<br>Volume Correction of<br>Aging Facial Skeleton | Master Class:<br>Treatment Algorithm<br>for Comp. Periorbital<br>Rejuvenation | 15:3           |
|                                    |                                                                                | Free Communications:                                           |                                                                               | 16:0           |
| Industry Workshop<br>Allergan      | Free Communications:<br>Breast Reconstruction                                  | Transgender                                                    |                                                                               | 16:1           |
|                                    |                                                                                |                                                                |                                                                               | 17:1           |
|                                    |                                                                                |                                                                |                                                                               | 17:3           |
|                                    |                                                                                |                                                                |                                                                               | 19:3           |